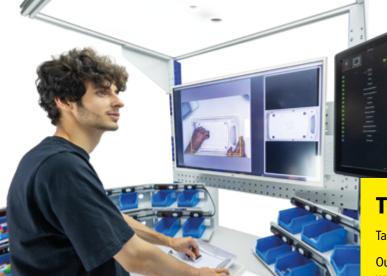

# **Ergonomic assembly workplace**

The ERGOSMART ergonomic workplace system delivers maximum efficiency enhancement due to optimum best-point grip spaces, combined with the "Smart Klaus" cognitive worker assist system. Materials are delivered via the containers mounted on the box rack rails, which ensure easier accessibility to materials with

encroaching on the work area. The pick-by-light system allows the worker to grab the required materials guickly and without errors. The worker receives digital work instructions explaining what materials are required for the next step, all the time accompanied by a continuous quality control.

## **Digitalisation of manual work processes Assistance system "Smart Klaus"**

The cognitive user assist system supports the digitalization of manual processes in industrial manufacturing. Combined with our efficient and ergonomic workstation systems, Smart Klaus ensures you achieve maximum levels of productivity. A digital work instruction system guides the worker step-by-step through the process, while continuous image recognition checks that every work step has been performed

#### **Functionality:**

One or more cameras are used to observe the work area. The captured images are continuously analyzed by the image processing software and compared with the set digital work instruction. In this way, Smart Klaus can recognise the progress of work and react according to the situation.