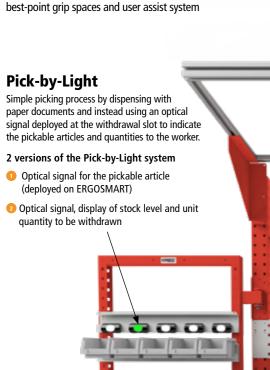

encroaching on the work area. The pick-by-light system allows the worker to grab the required materials guickly and without errors. The worker receives digital work instructions explaining what materials are required for the next step, all the time accompanied by a continuous quality control.