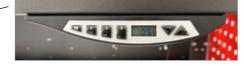

### **Control panel for** electric height adjustment

With memory function for 3 pre-set working heights and digital display screen for an exact height.