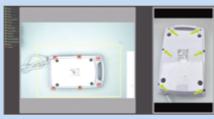

#### **Functionality:**

One or more cameras are used to observe the work area. The captured images are continuously analyzed by the image processing software and compared with the set digital work instruction. In this way, Smart Klaus can recognise the progress of work and react according to the situation.