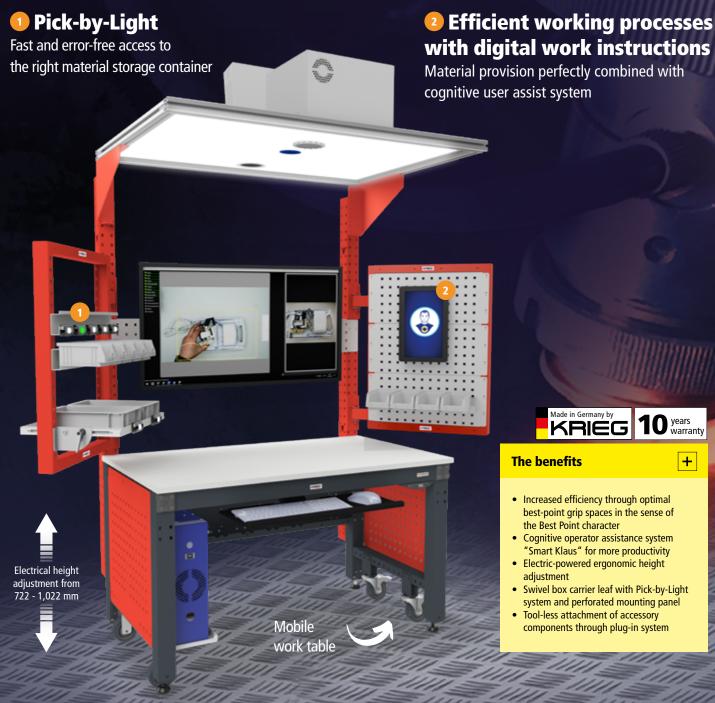

# **Ergonomic assembly workplace**

The ERGOSMART ergonomic workplace system delivers maximum efficiency enhancement due to optimum best-point grip spaces, combined with the "Smart Klaus" cognitive worker assist system. Materials are delivered via the containers mounted on the box rack rails, which ensure easier accessibility to materials with

encroaching on the work area. The pick-by-light system allows the worker to grab the required materials guickly and without errors. The worker receives digital work instructions explaining what materials are required for the next step, all the time accompanied by a continuous quality control.

# **Ergonomic assembly workplace**

Electrical height

adjustment from

722 - 1,022 mm

Time-efficient assembly and reconfiguration

with integrated antidrop system

Fast and individual positioning all

necessary work equipment is used

- Increased efficiency through optimal best-point grip spaces in the sense of the Best Point character
- Cognitive operator assistance system "Smart Klaus" for more productivity
- · Swivel box carrier leaf on the gantry attachment with Pick-by-Light system and perforated mounting panel

Pull-out shelf for

keyboard and mouse

Large monitor for a perfect view of the work instructions

Further information:

www.workflex.de/messe-ergosmart

### **Side-mounted swivel** box carrier leaf - optimum delivery of materials

- Tool-less push-mounted on gantry attachment
- Pivots sideways for best-point material access
- Incl. Pick-by-Light system for error-free picking

#### **LED touch screen**

Simple and guick operation without a mouse and keyboard in the work instruction

#### Tool-less push-fit design

All accessories come in tool-less push-fit design. This enables highly rapid reconfiguration and adaptation to fit with the work process.

### **Control panel for** electric height adjustment

With memory function for 3 pre-set working heights and digital display screen for an exact height.

### Mobile work table with ergonomic, electric height adjustment

- The castors are also elevated when the work table surface is raised. The table rests stably and securely on its rigid legs.
- When fully lowered, the work table is placed on its castors, making it mobile so it can be moved as required.
- The work table is fitted with 2 lockable swivel castors, and 2 fixed castors for heavy loads.