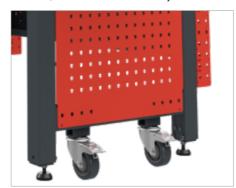

### Mobile work table with ergonomic, electric height adjustment

- The castors are also elevated when the work table surface is raised. The table rests stably and securely on its rigid legs.
- When fully lowered, the work table is placed on its castors, making it mobile so it can be moved as required.
- The work table is fitted with 2 lockable swivel castors, and 2 fixed castors for heavy loads.

Find out more about Smart Klaus in connection with our workplaces www.workflex.de/der-schlaue-klaus

CONSULTING: +49 (0)7033 - 909 46 81 E-Mail: beratung@workflex.de

Image processing

2 swivel castors

with brakes (right

2 fixed castors (left)

Tool-less push-fit accessory components throughout

computer

The perfect combination for more productivity

Find out more about Smart Klaus in connection with our workplaces www.workflex.de/der-schlaue-klaus