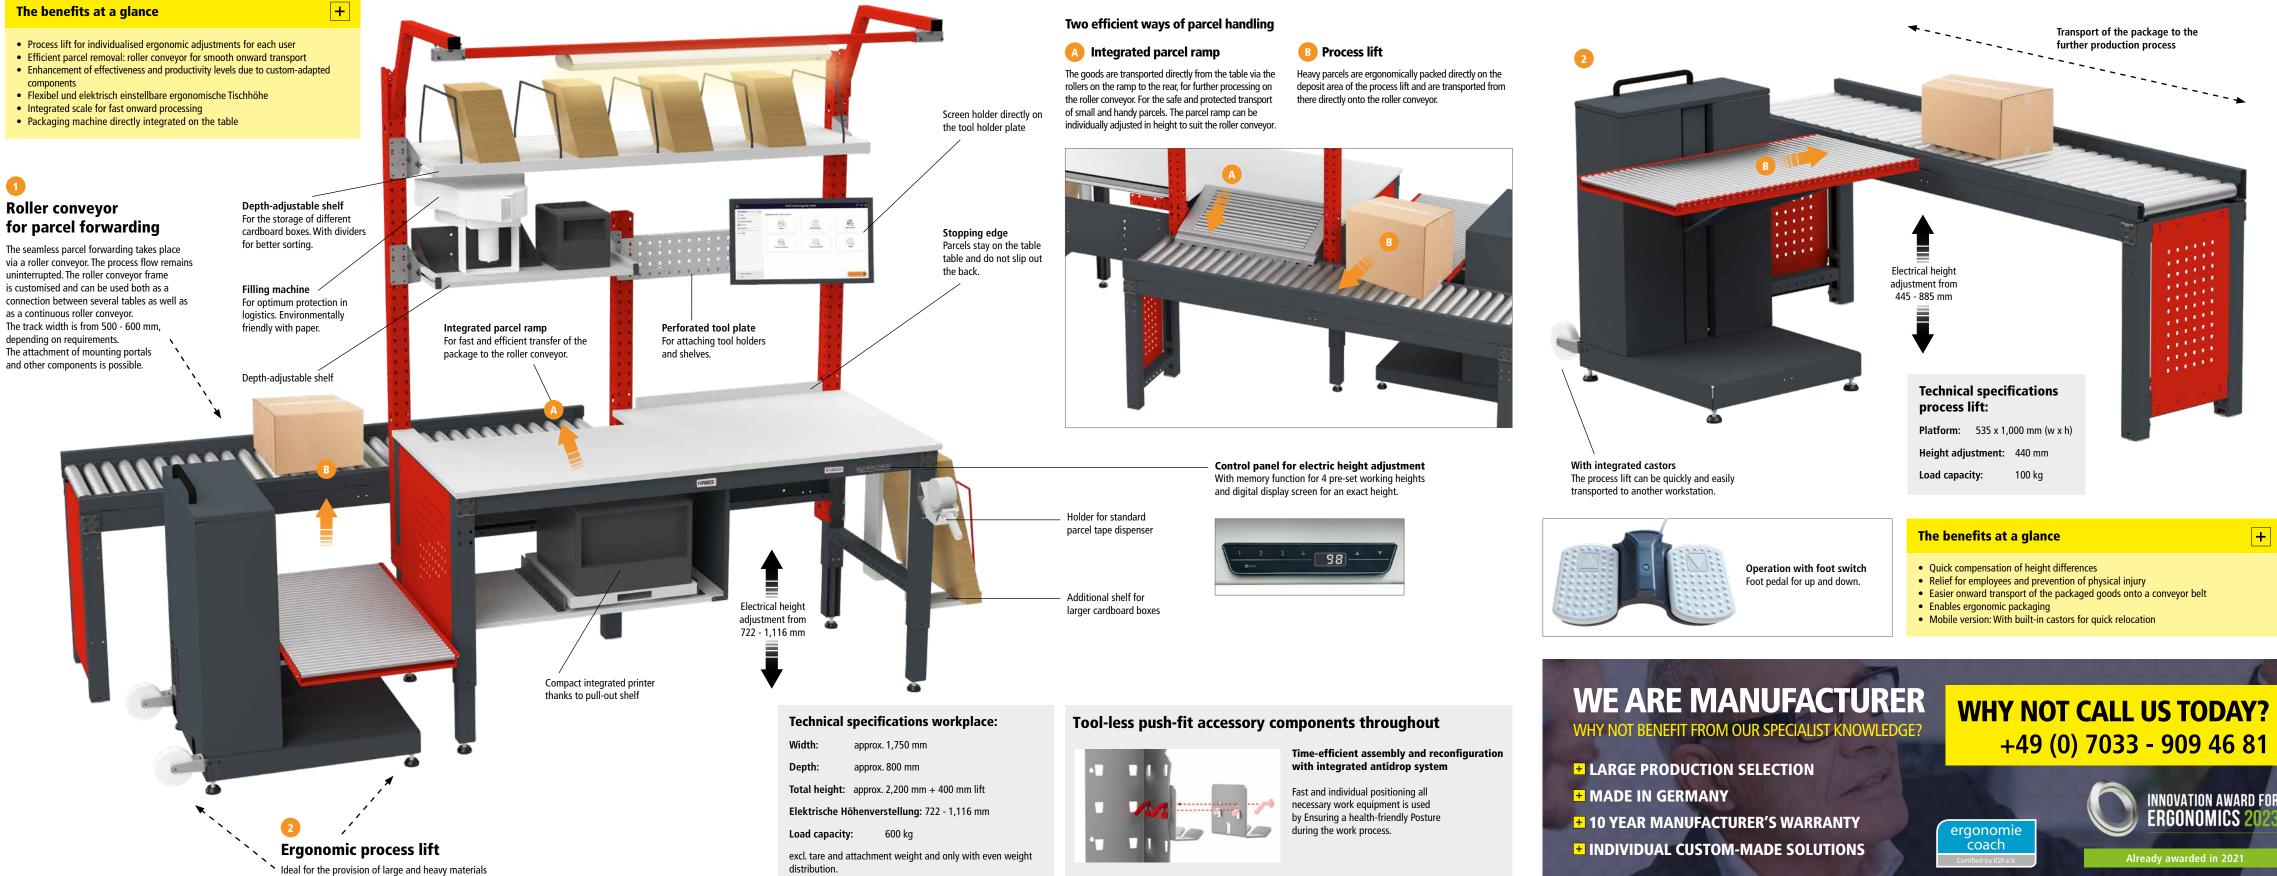

### The benefits

- Process lift enables quick height adjustment for ergonomic packaging
- Maximum efficiency thanks to customisable components
- Pull-out shelf for the printer under the table Integrated roller conveyor with two ways of parcel handling

Integrated roller conveyor

1111

Process lift for ergonomic packaging

# **Ergonomic packaging workplace**

tested and recommended by Institut für Gesundheit und Ergonomie 1 www.igr-ev.de

The packing workplace system MULTIPLAN ensures more ergonomic packaging. Different carton heights or differences in height to the conveyor belt quickly lead to incorrect ergonomic postures. The process lift can compensate for these height differences by means of electrical height adjustment and ensures efficient and ergonomic working.

The integrated roller conveyor allows the package to be transferred to the conveyor belt quickly and easily. Alternatively, the package can be pushed directly from the table onto the conveyor belt via a package ramp.

### The benefits at a glance

### Process lift for individualised ergonomic adjustments for each user

- Efficient parcel removal: roller conveyor for smooth onward transport
- Enhancement of effectiveness and productivity levels due to custom-adapted
- components

### **Process lift for more ergonomics**

The process lift was developed to avoid the ergonomic incorrect postures that frequently occur when packing of goods, especially heavy goods. These unhealthy postures often occur due to height differences between the boxes or during transport to the conveyor belt.

Thanks to the parcel lift attached to the roller conveyor, employees can now quickly and effortlessly compensate for these height differences using the electric height adjustment. This not only makes the work process more efficient, but also promotes ergonomic packaging. Once the packaging process has been completed, the roller conveyor enables seamless further transport of the packaged item.